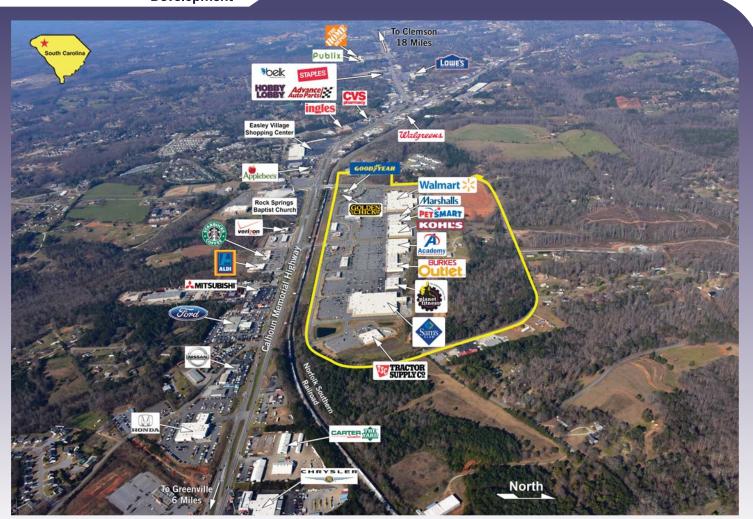

## Easley Town Center | Easley, SC

# **Traffic Counts:** 36,800 VPD on Calhoun Memorial Highway (SC-123)

#### **Nearby Traffic Generators:**

**Retail:** Lowe's, Belk, JC Penney, Home Depot, Iggles, Publix **Non-Retail:** Clemson University, Rocksprings Baptist Church

#### **Anchor Tenants:**

Walmart Supercenter, Kohl's, Academy Sports and Sam's Club

Over \$30 million in major infrastructure improvements have already been made to this site, including: the rehabilitation of the 66-acre brownfield site (once a textile mill); improved access to the site over existing and still-active railroad tracks; and, a five-lane bridge. Once completed, this project will contain more than 500,000 square feet of retail including local, regional and national tenants.