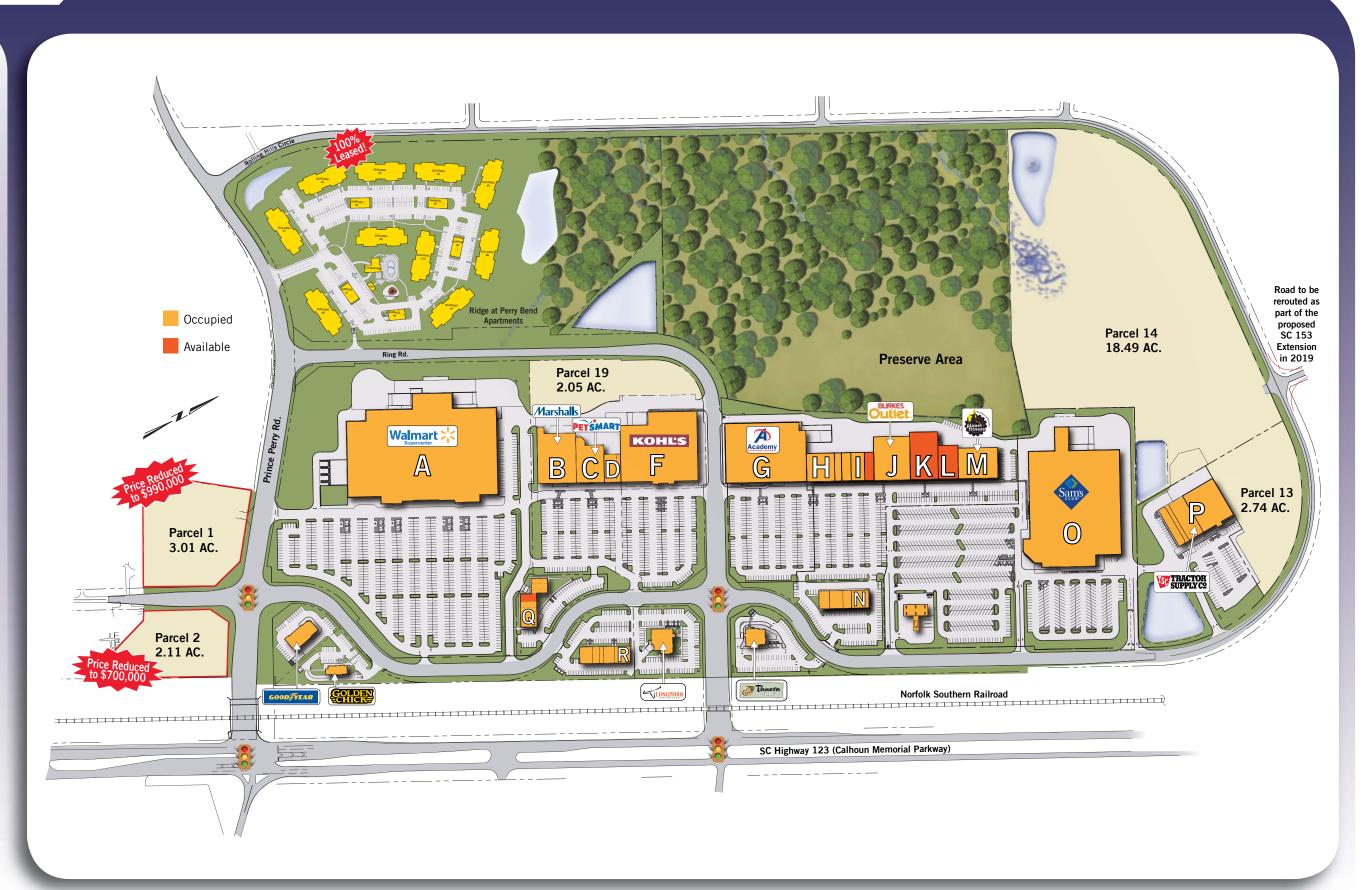

#### **Anchor Tenants:**

Walmart Supercenter, Kohl's, Academy Sports and Sam's Club

Over \$30 million in major infrastructure improvements have already been made to this site, including: the rehabilitation of the 66-acre brownfield site (once a textile mill); improved access to the site over existing and still-active railroad tracks; and, a five-lane bridge. Once completed, this project will contain more than 500,000 square feet of retail including local, regional and national tenants.

### Retail Gross Leasable Area

Leasable Area 184,070 SF Walmart 25,000 SF Marshalls 14,033 SF PetSmart 4,500 SF VIP Nails 1,500 SF Sally's Beauty 64,250 SF Kohl's 60,670 SF Academy Sports 10,000 SF Boot Barn 2,500 SF Kay Jewelers 3,400 SF Massage Envy 4,500 SF Rue 21 20,163 SF Burke's Outlet 17,000 SF Available 6,041 SF Available 18,001 SF Planet Fitness 2,400 SF Moe's Southwest Grill 3,000 SF Miyabi Express 2,000 SF Tropical Grill 4,000 SF Mattress Firm 136,086 SF Sam's Club 19,097 SF Tractor Supply 3,300 SF AT&T 900 SF Ultimate Gold Exchange 1,320 SF Jersey Mike's Subs 900 SF Poke Bros. 1,200 SF Blueberry Frog 1.200 SF GNC 3,300 SF Aspen Dental 2,400 SF GameStop 900 SF Supercuts 1,500 SF Sprint 2,700 SF Five Guys Burgers & Fries

#### Outparcels

| 6,066 SF | Goodyear     |
|----------|--------------|
| 2,155 SF | Golden Chick |
| 6,242 SF | Longhorn     |
| 4,300 SF | Panera Bread |

645,774 SF Total GLA