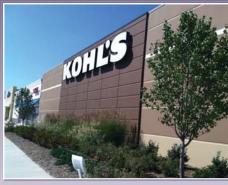

#### **Anchor Tenants:**

Walmart Supercenter, Kohl's, Academy Sports and Sam's Club

Over \$30 million in major infrastructure improvements have already been made to this site, including: the rehabilitation of the 66-acre brownfield site (once a textile mill); improved access to the site over existing and still-active railroad tracks; and, a five-lane bridge. Once completed, this project will contain more than 500,000 square feet of retail including local, regional and national tenants.

### Retail Gross Leasable Area

Leasable Area 184,070 SF Walmart 25,000 SF Marshalls 14,033 SF PetSmart 4,500 SF VIP Nails 1,500 SF Sally's Beauty 64,250 SF Kohl's 60,670 SF Academy Sports 10,000 SF Boot Barn 2,500 SF Kay Jewelers 3,400 SF Massage Envy 4,500 SF Rue 21 20,163 SF Burke's Outlet 17,000 SF Available 6,041 SF Available 18,001 SF Planet Fitness 2,400 SF Moe's Southwest Grill 3,000 SF Miyabi Express 2,000 SF Tropical Grill 4,000 SF Mattress Firm 136,086 SF Sam's Club 19,097 SF Tractor Supply 3,300 SF AT&T 900 SF Ultimate Gold Exchange 1,320 SF Jersey Mike's Subs 900 SF Poke Bros. 1,200 SF Blueberry Frog 1.200 SF GNC 3,300 SF Aspen Dental 2,400 SF GameStop 900 SF Supercuts 1,500 SF Sprint 2,700 SF Five Guys Burgers & Fries