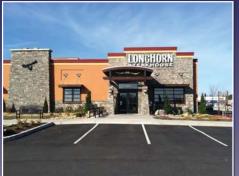

#### Outparcels

| 6,066 SF | Goodyear     |
|----------|--------------|
| 2,155 SF | Golden Chick |
| 6,242 SF | Longhorn     |
| 4,300 SF | Panera Bread |

645,774 SF Total GLA